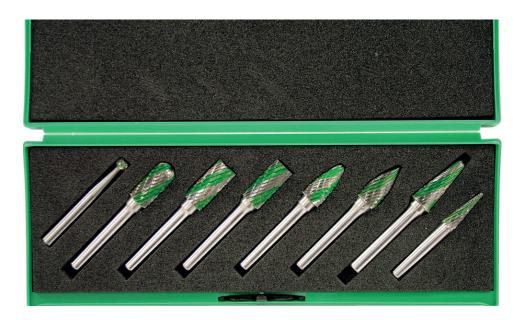

## Features and Benefits

- Supplied in handy pocket "glasses case" style plastic holder to keep all parts contained
- Designed to remove material rapidly while maintaining a smooth surface finish

## Set contains (1x each):

10x19mm cylindrical end cutting 10x19mm cylindrical plain end 10x19mm cylindrical ball nosed 10x19mm round tree, 10x19mm pointed tree 6x5mm spherical 6x19mm conical shape 10x27 conical 14° angle