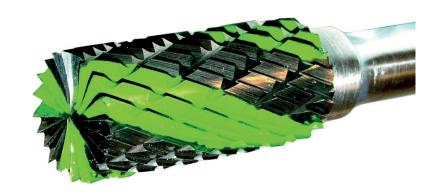

## 6mm Shank 'Speedway' Dual Cut Burr Set - 8 Pieces

Fine pitch and coarse pitch flutes which are uncoated. Double cut (Cut 6): manufactured from high grade tungsten carbide for general-purpose use.

## Set contains (1x each):

10x19mm cylindrical end cutting 10x19mm cylindrical plain end 10x19mm cylindrical ball nosed 10x19mm round tree, 10x19mm pointed tree 6x5mm spherical 6x19mm conical shape 10x27 conical 14° angle